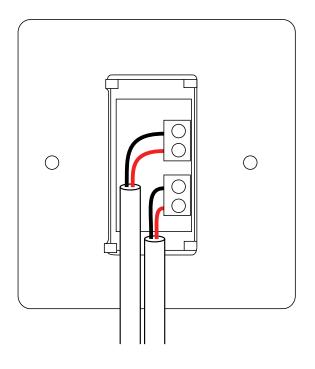

# **Wiring Diagram**

#### **Additional Information**

Standard Euro Module Size.

Ensure that the mains supply is isolated before commencing installation and refer to the circuit diagram with the relevant product.

Bare earth cables must always be covered with appropriate sleeving and wired to the earth terminal.