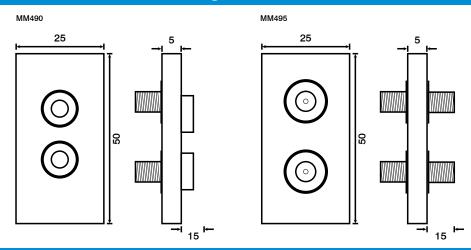

# **Product Dimensional Drawings (mm)**

#### MM490

#### MM495

Errors & Omissions excluded. Specification is subject to change without notice.

V1.0

Scolmore International Ltd, 1 Scolmore Park, Landsberg, Lichfield Road Ind. Estate, Tamworth, Staffordshire, B79 7XB

## **Product Range**

**New Media Audio Modules** 

MM490\*\*

RCA x 2 Outlet Module

MM495\*\*

Loudspeaker Outlet x 2 Module

MM495BK

**Facsimile:** 01827 63362