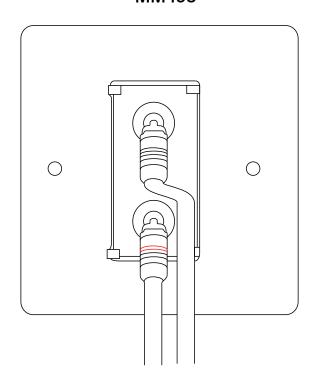

# **Wiring Diagram**

#### **Additional Information**

Standard Euro Module Size.

Ensure that the mains supply is isolated before commencing installation and refer to the circuit diagram with the relevant product.

Bare earth cables must always be covered with appropriate sleeving and wired to the earth terminal.